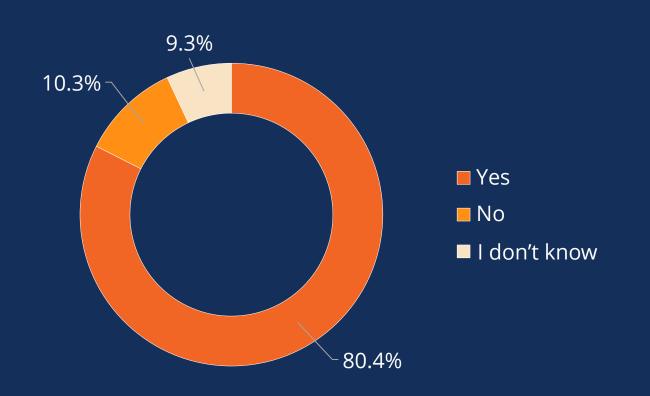

#### Q/ WOULD YOU SAY YOU ARE SAVING ENERGY USING THE NETATMO SMART HEATING SOLUTION INSTALLED IN YOUR HOME?

Almost 90% of our Netatmo users say they are saving energy.

Results