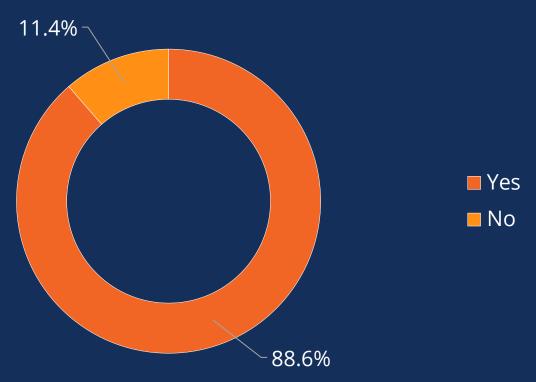

#### Q/ WOULD YOU SAY YOU ARE SAVING ENERGY USING THE NETATMO SMART HEATING SOLUTION INSTALLED IN YOUR HOME?

Almost 90% of our Netatmo users say they are saving energy.

Results