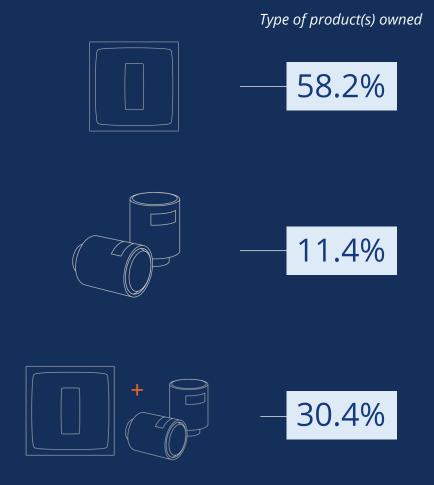

#### **SURVEY OBJECTIVES:**

- Polling Netatmo Smart Energy users (Thermostats and Radiator Valves),
  measuring their overall satisfaction based on seniority and products installed
- Assess level of savings (perception) thanks to a smart heating solution
- Assess level of how the energy crisis changed behaviors when heating

#### Methodology

A form sent by email via a dedicated tool, targeting **Netatmo users of: Smart Thermostat(s) and/or Smart Radiator Valve(s).** 

**2,385 respondents were registered across Europe.** Note: respondents were free to take part, without any incentive.