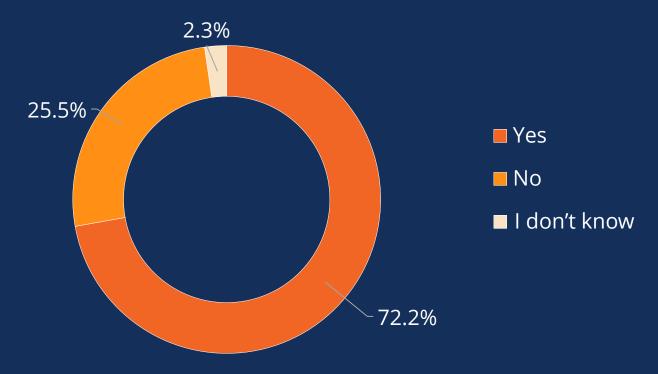

#### Q/ WOULD YOU SAY YOU ARE SAVING ENERGY USING THE NETATMO SMART HEATING SOLUTION INSTALLED IN YOUR HOME?

Almost 90% of our Netatmo users say they are saving energy.

Results