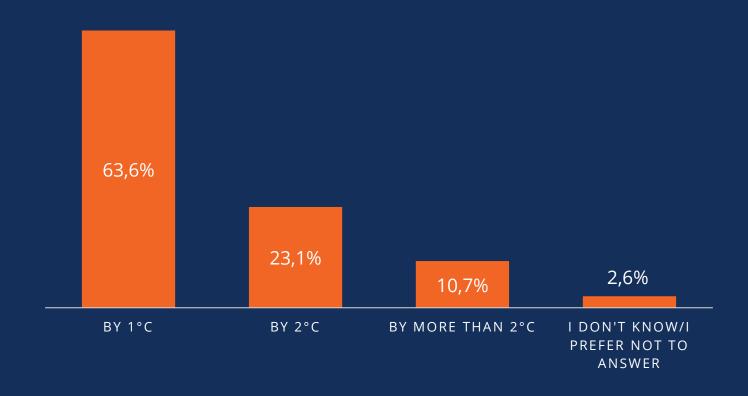

### Q/ ON AVERAGE, BY HOW MANY DEGREES DID YOU TURN DOWN THE HEATING IN YOUR HOME LAST WINTER TO SAVE ENERGY?