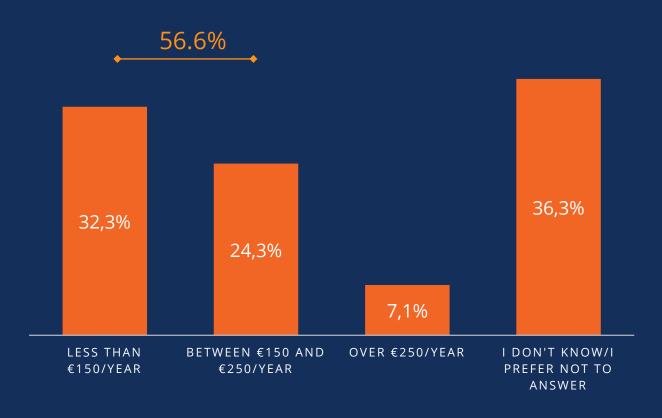

#### Q/ HOW MUCH DO YOU THINK YOU SAVE ON YOUR ENERGY BILLS BY USING THE NETATMO SMART SOLUTION INSTALLED IN YOUR HOME?

Up to €250/year in savings reported by the majority of our Netatmo users.