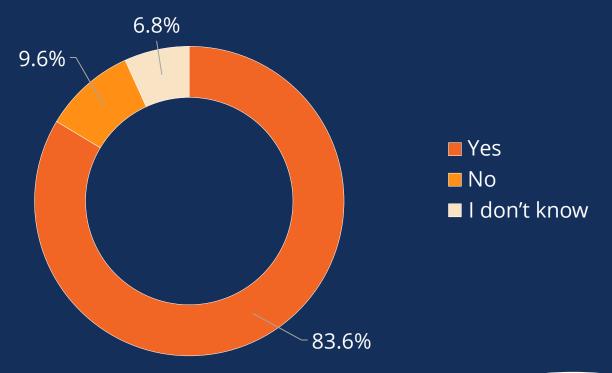

### Q/ WOULD YOU SAY THAT YOUR NETATMO SMART HEATING SOLUTION ENABLED YOU TO STAY COMFORTABLE, DESPITE TURNING DOWN YOUR HEATING?

84% of our Netatmo users say that they are still comfortable despite their energy-saving methods.