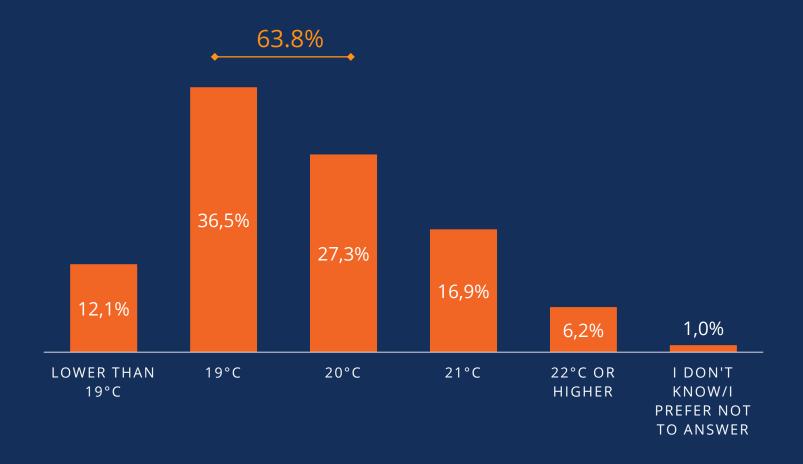

ng energy.



Results





#### Q/ HOW MUCH DO YOU THINK YOU SAVE ON YOUR ENERGY BILLS BY USING THE NETATMO SMART SOLUTION INSTALLED IN YOUR HOME?

Up to €250/year in savings reported by the majority of our Netatmo users.









### Q/ GIVEN THE RECENT ENERGY CRISIS, HAVE YOU REDUCED THE TEMPERATURE SETTING ON YOUR HEATING TO SAVE ENERGY?







### Q/ WOULD YOU SAY THAT YOUR NETATMO SMART HEATING SOLUTION ENABLED YOU TO STAY COMFORTABLE, DESPITE TURNING DOWN YOUR HEATING?

84% of our Netatmo users say that they are still comfortable despite their energy-saving methods.









### Q/ ON AVERAGE, BY HOW MANY DEGREES DID YOU TURN DOWN THE HEATING IN YOUR HOME LAST WINTER TO SAVE ENERGY?









#### Netatmo

#### Q/ ON AVERAGE, WHAT TEMPERATURE DID YOU SET YOUR HEATING TO LAST WINTER?







#### Q/WHY DID YOU CHOOSE AND INSTALL YOUR NETATMO SMART HEATING SOLUTION?

1 in 2 Netatmo users chose their smart solution to save energy.







### Q/ OVERALL, HOW SATISFIED ARE YOU WITH YOUR NETATMO SMART HEATING SOLUTION ON A SCALE OF 1-5?











### Q/ WOULD YOU RECOMMEND YOUR NETATMO SMART HEATING SOLUTION TO A FRIEND?

80% of our users recommend their Netatmo smart heating solution.







# Netatmo

Discover The Smart Home: netatmo.com