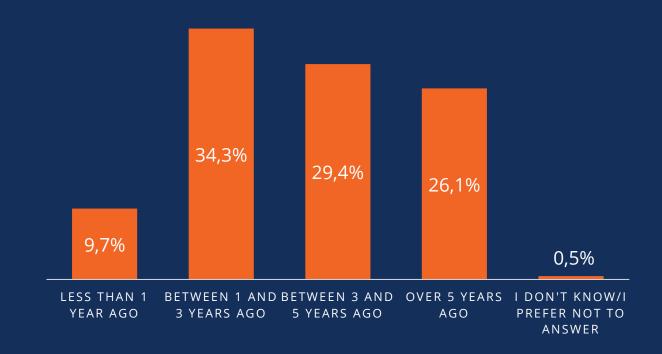

#### HOW LONG AGO DID YOU INSTALL YOUR SMART(S) PRODUCT(S) ON YOUR HEATING SYSTEM?