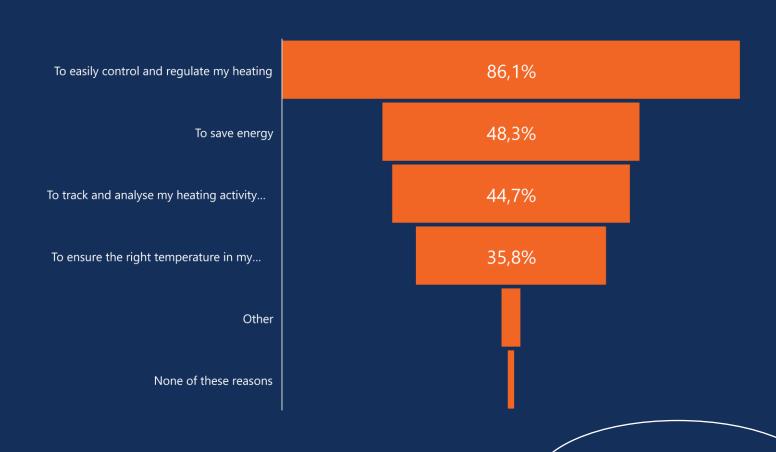

#### Q/WHY DID YOU CHOOSE AND INSTALL YOUR NETATMO SMART HEATING SOLUTION?

1 in 2 Netatmo users chose their smart solution to save energy.