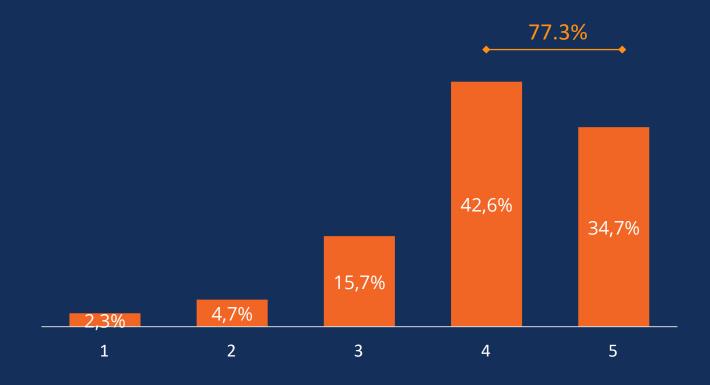

### Q/ OVERALL, HOW SATISFIED ARE YOU WITH YOUR NETATMO SMART HEATING SOLUTION ON A SCALE OF 1-5?